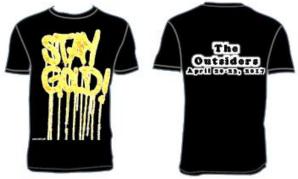

#### \$20 Foil Shirt

C. Black with Gold FOIL Front of shirt will look like the logo to the right on a Black shirt with GOLD writing
The back will have the outsiders logo and date.

\_\_\_\_\_