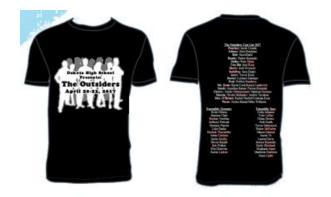

## \$11 Basic T-Shirts (with the males)

<u>A. Black</u> Front of shirt will look like the logo to the right on a black shirt. (white and grey) The back will have the cast list.

**B. Grey** Front of shirt will look like the logo to the right on a grey shirt. (white black and grey) The back will have the cast list.