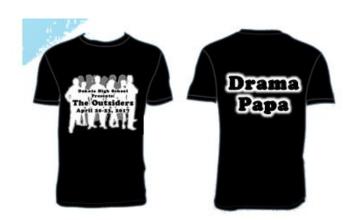

### D. Hoodies:

Price: \$26

Front of hoodie will look like the logo to the right on:

**BLACK** 

Back will be personalized.

E and F. Drama Mama or Papa Basic T-shirt

Price: \$15 On Black