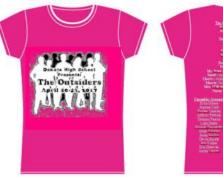

### \$11 Basic T-Shirts

 $\underline{\textbf{F. Pink}}$  Front of shirt will look like the logo (with females)

to the right on a PINK shirt. (white and grey) The back will have the cast list.

| <ul> <li>Order forms due: Thursday, March 10</li> </ul>                                                | 6 <sup>th</sup>                                             |
|--------------------------------------------------------------------------------------------------------|-------------------------------------------------------------|
| Name:                                                                                                  |                                                             |
| Sorry, there will be no secret orders. Your student must verify the order prior taking the order home. | know what they are getting as they pick them up and need to |
| TOTAL Amount Enclosed:                                                                                 | Checks to: Dakota High School                               |