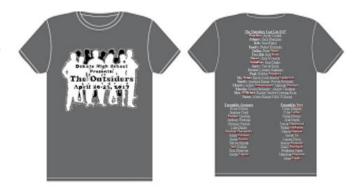

## \$11 Basic T-Shirts (with the males)

<u>A. Black</u> Front of shirt will look like the logo to the right on a black shirt. (white and grey) The back will have the cast list.

**B. Grey** Front of shirt will look like the logo to the right on a grey shirt. (white black and grey) The back will have the cast list.