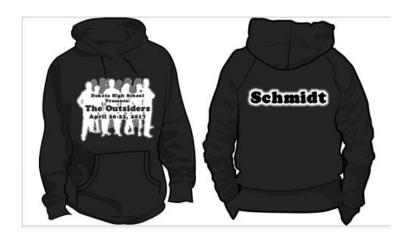

### D. Hoodies:

Price: \$26

Front of hoodie will look like the logo to the right on:

**BLACK** 

Back will be personalized.

E and F. Drama Mama or Papa Basic T-shirt

Price: \$15 On Black