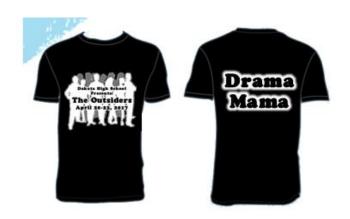

### D. Hoodies:

Price: \$26

Front of hoodie will look like the logo to the right on:

**BLACK** 

Back will be personalized.

E and F. Drama Mama or Papa Basic T-shirt

Price: \$15 On Black