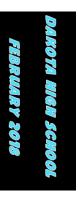

### \$15 Basic T-Shirts

<u>A. WHITE</u> Front of shirt will look like the logo to the right on a WHITE shirt. (Neon writing) The back will have the cast list.

February 8-10 & 15-17, 2018 Dakota High School

**B. Black** Front of shirt will be logo on a Black shirt. (Neon writing) The back will have the cast list.

**C. Purple** Front of shirt will look like the logo to the right on a purple shirt. (Neon writing) The back will have the cast list.