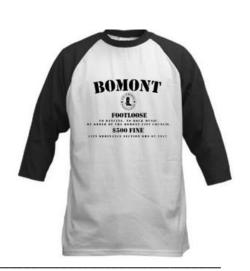

#### FOOTLOOSE

NO DANCING. NO ROCK MUSIC. BY ORDER OF THE BOMONT CITY COUNCIL.

\$500 FINE

CITY ORDINANCE SECTION DHS 02.2018