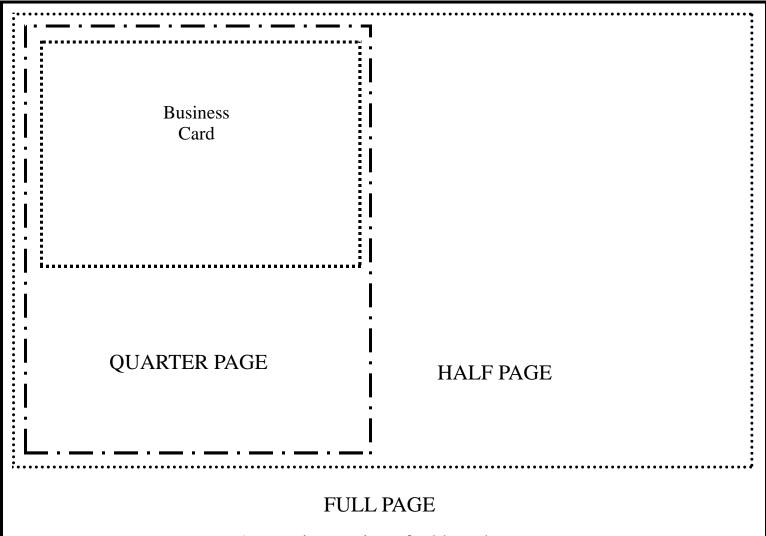

Approximate size of add as shown

Art work should consist of Black and White line drawings and original art is preferred when possible. Business cards will be duplicated when possible but are not the best choice and no guarantee on quality can be made. Type can be reset free of charge and clip art added if you draw a rough ad layout.

## Advertising Order Form Due Dec. 16<sup>th</sup> unless otherwise noted

| Customer Name:                                                                                     |        |              |                    |              |
|----------------------------------------------------------------------------------------------------|--------|--------------|--------------------|--------------|
| Personal Ad Bussiness A                                                                            | .d     |              |                    |              |
| Address:                                                                                           |        |              |                    |              |
| City:                                                                                              | Zip:   | Pł           | none:              |              |
| Authorized Signature:                                                                              |        |              | Date:              |              |
|                                                                                                    | Choose | <u>e One</u> |                    |              |
| Full Page 1/2 Page                                                                                 | 1/4 Pa | 1ge          | Business card size | \$25         |
| One line memo ( 25 word max                                                                        |        | φðö          |                    | Ψ <b>Ξ</b> Ο |
| Inside back cover: \$175 for co<br>Inside front cover: \$200 for co<br>Back cover: \$250 for color |        |              |                    |              |
| Form of payment: CASH: \$_                                                                         | CI     | HECK: \$     | Check# _           |              |